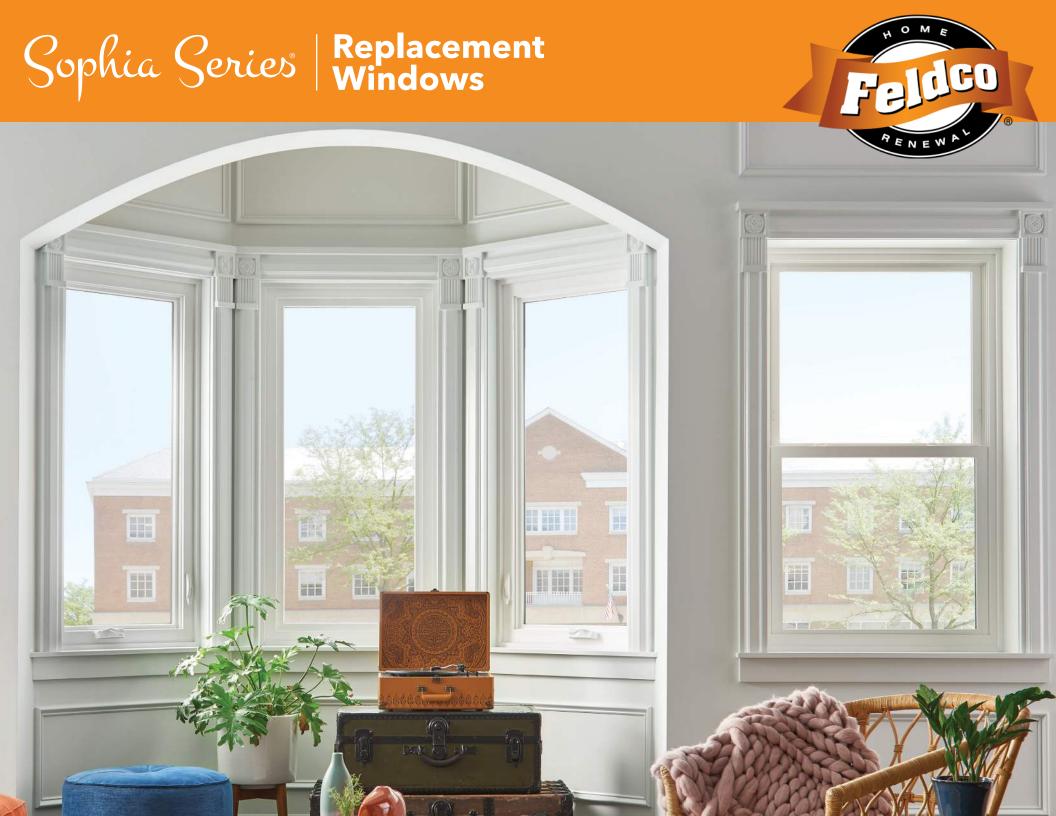

### Sophia Series®

The Sophia Series® is Feldco's premium line of replacement windows. These windows are designed to provide you with added safety, security, comfort and affordability.

### Bays & Bows:

Configurations can use picture, casement, or double-hung window styles in order to fit any design needs. Bays and bows add beauty and dimension to your home.

### **Double Hung:**

The standard "up-down" window is both beautiful and versatile. With two moving sashes, open the window from the top or bottom for desired ventilation.