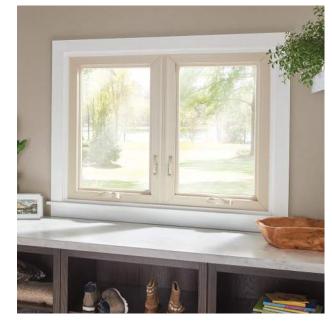

#### **Casement:**

Hinge style window that opens like a door maximizing visibility and ventilation with modern design flexibility.