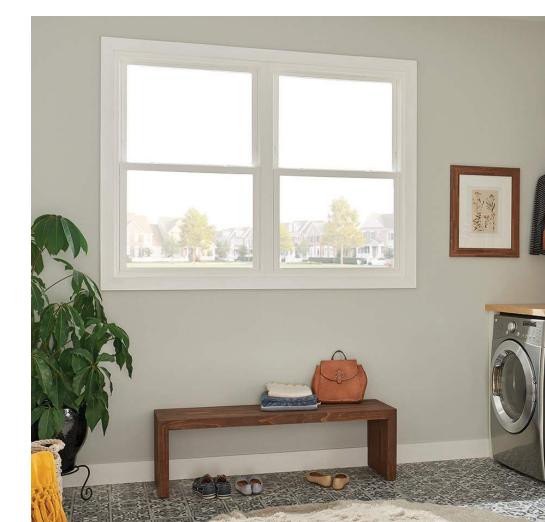

### **Double Hung:**

The standard "up-down" window is both beautiful and versatile. With two moving sashes, open the window from the top or bottom for desired ventilation.