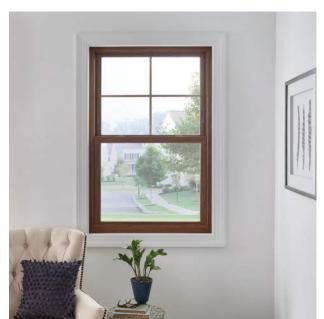

### **Double Hung:**

The standard "up-down" window is both beautiful and versatile. With two moving sashes, open the window from the top or bottom for desired ventilation.