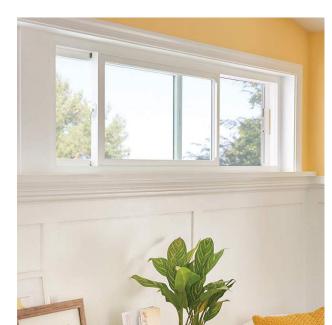

#### Slider:

Opening horizontally, they are great for their ease of use and contemporary styling. A state-of-the-art sliding system prevents sticking and racking.