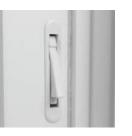

#### **Locking Screens**

Increased security from intruders; stops children from easily opening screens inside.

#### Staggered Ventilation Latches

Prevents children or intruders from raising window, even when your windows are open.