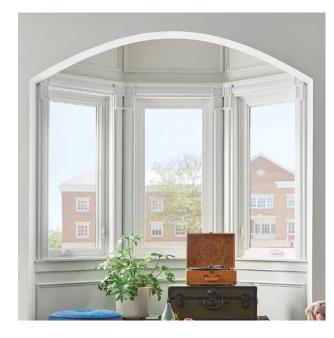

### Bays & Bows:

Configurations can use picture, casement, or double-hung window styles in order to fit any design needs. Bays and bows add beauty and dimension to your home.