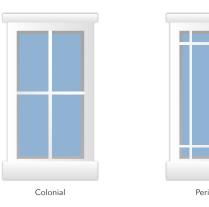

### **Grid Styles**

Consider enhancing the look of your windows with grids. Grids are color-coordinated to your window, can be flat or sculptured and are placed between the panes of glass for easy cleaning of the window.