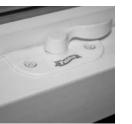

#### **Magnetic Bottom Sash Seal**

Window sash seals magnetically like a refrigerator door, saving you energy.

## Insulating Foam Compression Wrap

Adds more manufactured insulation than consumer-stock windows provide.