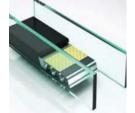

### **LowE Glass**

Windows with LowE are treated with an invisible metallic oxide coating. The surface reflects heat and filters long-wave radiation from the sun, but allows light to pass through. This reduces solar heat gain from the summer sun - keeping you cooler. In the winter, the LowE Glass allows solar rays into your home, while blocking the heat inside of your home from getting out - keeping you warmer.

### **Argon Gas**

Argon is a clear, odorless, slow-moving gas. When pumped inside the glass unit, it greatly improves thermal efficiency. The argon minimizes the convection currents within the space, and the overall transfer of heat between the inside and outside is greatly reduced.