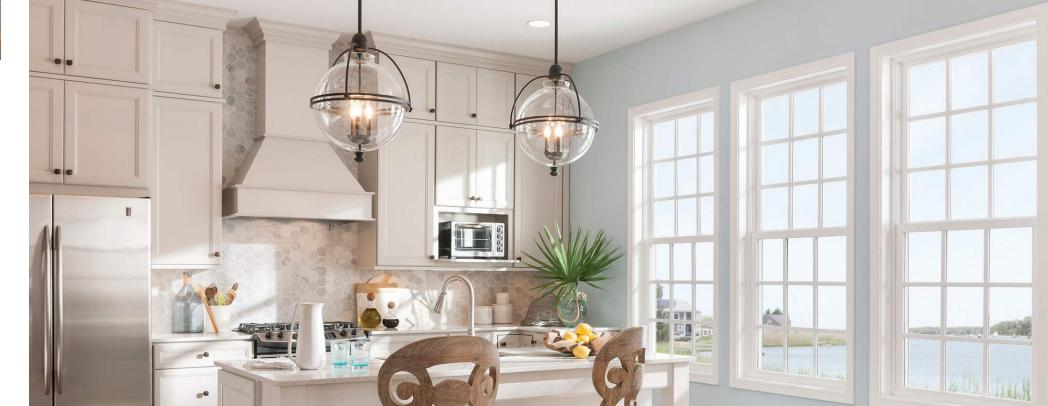

### **Double Hung:**

The standard "up-down" window is both beautiful and versatile. With two moving sashes, open the window from the top or bottom for desired ventilation.