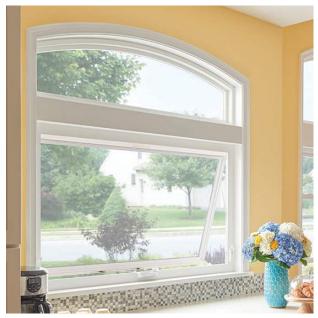

#### **Awning:**

Add ventilation to your home no matter the weather. Opening outward from the bottom, you create an awning effect keeping the elements outside.