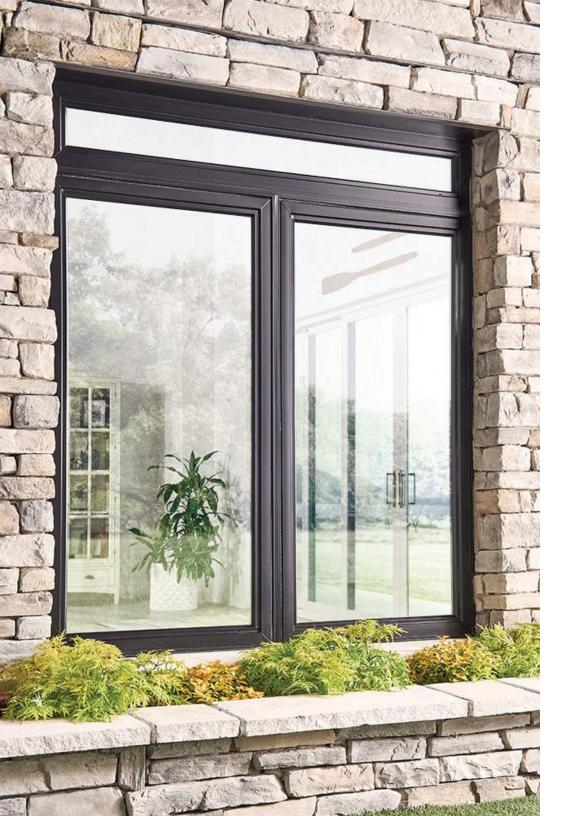

#### **Patio Door:**

Often the largest window in your home, you can maximize light and ventilation with an easy to use, secure and energy efficient option for entry into your home.

### **Double Hung:**

The standard "up-down" window is both beautiful and versatile. With two moving sashes, open the window from the top or bottom for desired ventilation.