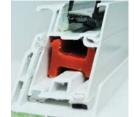

#### **Magnetic Bottom Sash Seal**

Window sash seals magnetically like a refrigerator door, saving you energy.

## Insulating Foam Compression Wrap

Adds more manufactured insulation than consumer-stock windows provide.