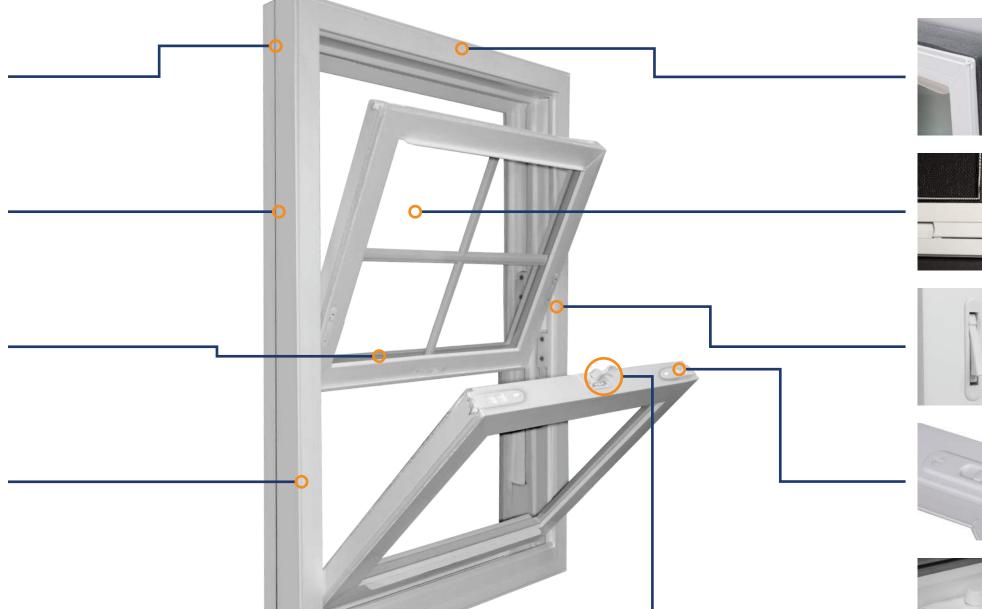

### **EXCLUSIVE WINDOW FEATURES**

### ONE OF A KIND —

### Multi-Chambered Construction

Improves structural strength, reduces noise and increases insulation and energy efficiency.

#### High Density Composite I-Beam

Creates superior window frame strength and durability, prevents jams and warping.

#### **DuraLite® Spacer System**

Long lasting energy performance and window protection from internal condensation.

#### Polyurethane Foam Enhanced Frame & Sashes

For high R-Values and insulating properties.

#### **Magnetic Bottom Sash Seal**

Window sash seals magnetically like a refrigerator door, saving you energy.

## Insulating Foam Compression Wrap

Adds more manufactured insulation than consumer-stock windows provide.

#### **Locking Screens**

Increased security from intruders; stops children from easily opening screens inside.

#### Staggered Ventilation Latches

Prevents children or intruders from raising window, even when your windows are open.

#### Childproof Tilt Safety Locks

Prevents window from being inadvertently tilted in, reducing the risk of injury.

#### Fiberglass Reinforced Frame, Sashes & Locking System

Gives entire window structural integrity and enhances strength of lock. No steel in window increases energy efficiency.