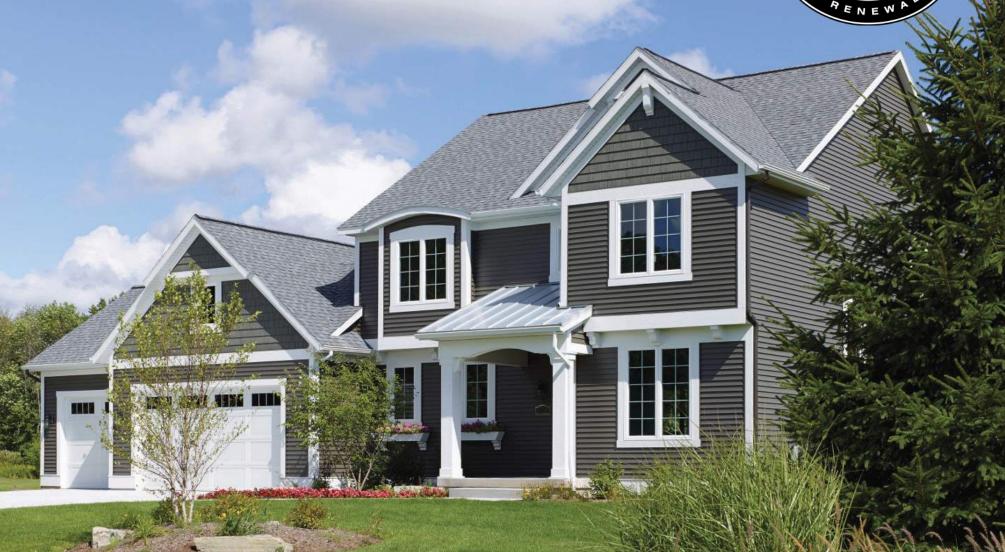

### SWEET DREAMS<sup>®</sup> SIDING

### **Premium Vinyl Siding**

Sophia Series<sup>®</sup> Sweet Dreams<sup>®</sup> siding is composed of pure, virgin vinyl combined with premium materials to help withstand the extreme weather conditions and temperatures of the Midwest. Its durability-enhanced design resists splitting, cracking and warping leaving you with the peace of mind your home is shielded by a superior product.

## **Sophia Series**

The Sophia Series® Sweet Dreams® is Feldco's premium line of replacement siding. This siding system is designed to provide you with added comfort, durability and affordability while enhancing the beauty of your home.