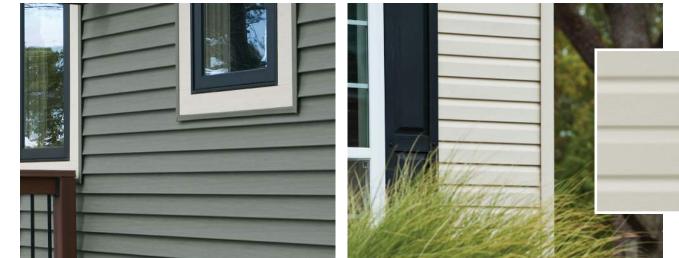

### **Premium Vinyl Siding**

Sophia Series<sup>®</sup> Sweet Dreams<sup>®</sup> siding is composed of pure, virgin vinyl combined with premium materials to help withstand the extreme weather conditions and temperatures of the Midwest. Its durability-enhanced design resists splitting, cracking and warping leaving you with the peace of mind your home is shielded by a superior product.

### **Full Thermal Support System**

Sweet Dreams<sup>®</sup> Siding provides a complete wall system which includes insulation and improves the overall energy efficiency of your home. Tightly fitted behind the siding to improve rigidity and provide straight and even wall lines, it's a difference you can see and feel on and around your home.

### Specialty

CAMEO LINEN CLASSIC CREAM ALMOND SILVER GREY DESERT SAND SAGE SANDTONE WICKER TUSCAN OLIVE VICTORIAN GREY PEBBLESTONE CLAY HARBOR GREY

**Light Color Collection** 

COLONIAL YELLOW

WHITE

Scallop