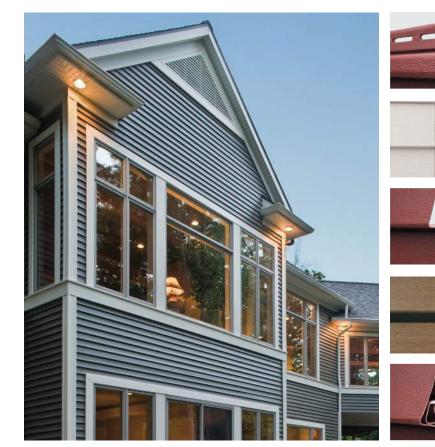

## **SWEET DREAMS® SOFFIT**

### Soffit

Feldco Sweet Dreams<sup>®</sup> Soffit combines the beauty of genuine wood finish with the durability and easy-care convenience of the most advanced vinyl products available.

- Hidden Ventilation: Invisibly vented to help keep attics cool in the hot summer months and prevents moisture and mold development.
- **Superior Strength:** A unique lock design provides superior rigidity and strength preventing sagging or cupping (view photo below).
- Lasting Beauty: Enhance the beauty of your home's eaves, porch ceilings and entryways or create elegant vertical siding installations at entrances or gable ends.