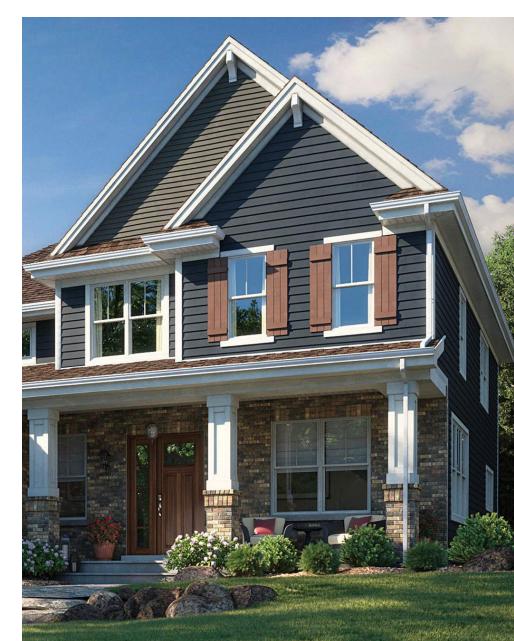

## **Sophia Series**

The Sophia Series® Sweet Dreams® is Feldco's premium line of replacement siding. This siding system is designed to provide you with added comfort, durability and affordability while enhancing the beauty of your home.

### **Richly Detailed Cedar Grain**

All the beauty of wood siding, but maintenance-free.

### **Available Styles**

Whether you are looking to re-side your home completely or simply update its appearance, Feldco offers many styles of custom siding with the same energy efficiency and durability you can expect from our products.