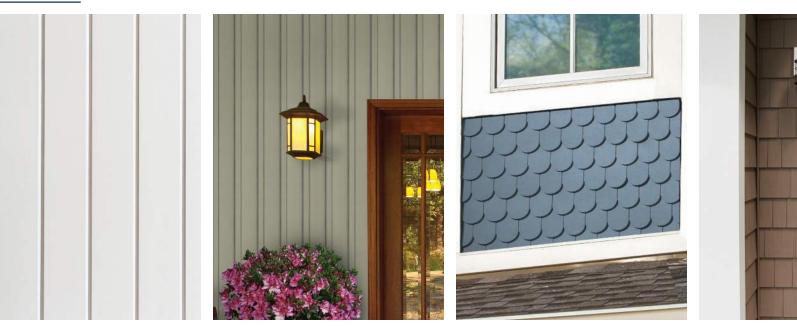

### **Available Styles**

Whether you are looking to re-side your home completely or simply update its appearance, Feldco offers many styles of custom siding with the same energy efficiency and durability you can expect from our products.

Standard Double 4

### Specialty

CAMEO LINEN CLASSIC CREAM ALMOND SILVER GREY DESERT SAND SAGE SANDTONE WICKER TUSCAN OLIVE VICTORIAN GREY PEBBLESTONE CLAY HARBOR GREY

**Light Color Collection** 

COLONIAL YELLOW

WHITE

Scallop

### STYLES & COLORS ——