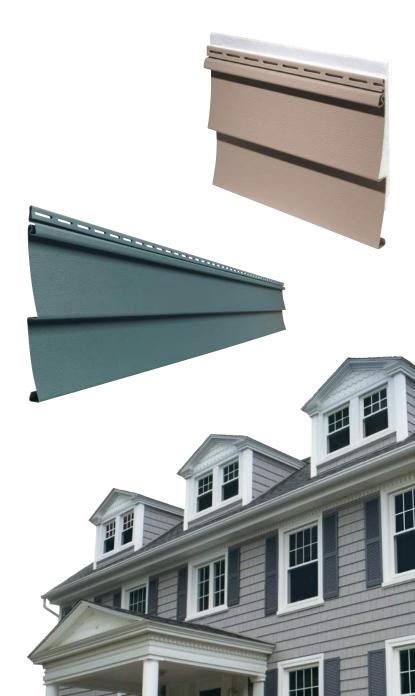

### **Premium Vinyl Siding**

Sophia Series<sup>®</sup> Sweet Dreams<sup>®</sup> siding is composed of pure, virgin vinyl combined with premium materials to help withstand the extreme weather conditions and temperatures of the Midwest. Its durability-enhanced design resists splitting, cracking and warping leaving you with the peace of mind your home is shielded by a superior product.

### **Full Thermal Support System**

Sweet Dreams<sup>®</sup> Siding provides a complete wall system which includes insulation and improves the overall energy efficiency of your home. Tightly fitted behind the siding to improve rigidity and provide straight and even wall lines, it's a difference you can see and feel on and around your home.

### **Available Styles**

Whether you are looking to re-side your home completely or simply update its appearance, Feldco offers many styles of custom siding with the same energy efficiency and durability you can expect from our products.