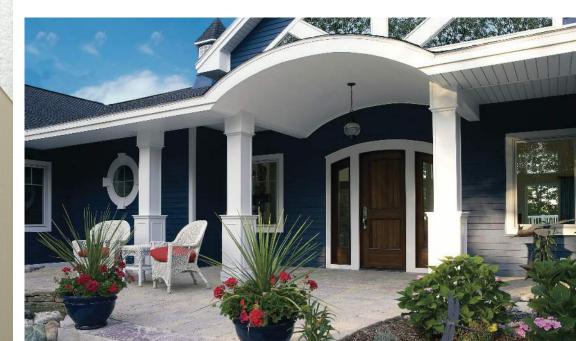

### SWEET DREAMS<sup>®</sup> SIDING

### **Premium Vinyl Siding**

Sophia Series<sup>®</sup> Sweet Dreams<sup>®</sup> siding is composed of pure, virgin vinyl combined with premium materials to help withstand the extreme weather conditions and temperatures of the Midwest. Its durability-enhanced design resists splitting, cracking and warping leaving you with the peace of mind your home is shielded by a superior product.

## **Sophia Series**

The Sophia Series® Sweet Dreams® is Feldco's premium line of replacement siding. This siding system is designed to provide you with added comfort, durability and affordability while enhancing the beauty of your home.