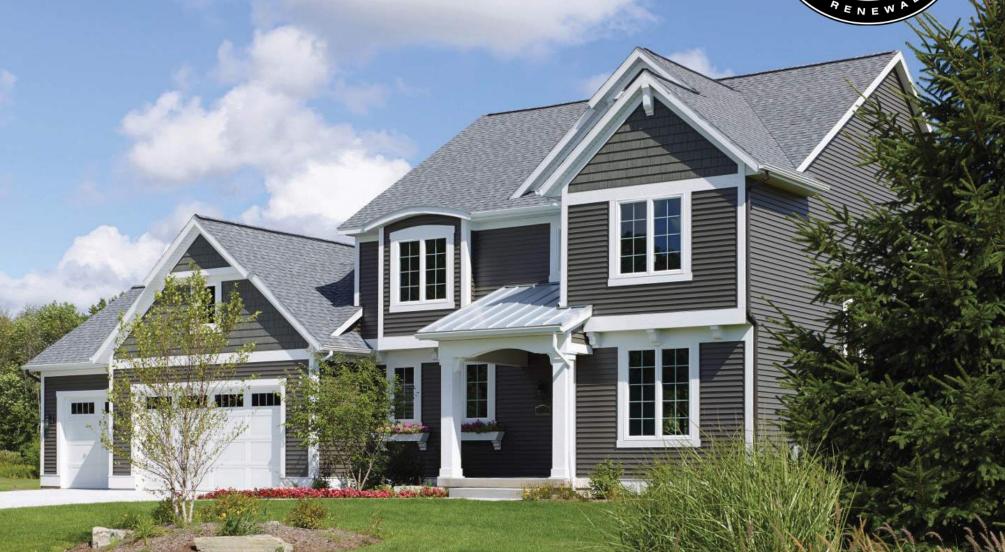

# Sweet Dreams Siding

For almost 50 years, Feldco has been helping homeowners improve the value of their homes while improving the quality of their lifestyles.

It is our mission to offer superior siding systems at an exceptional value. Our siding is designed specifically for the unique weather of the Midwest, to ultimately keep you cooler in the summer and warmer in the winter.

### SWEET DREAMS<sup>®</sup> SIDING

### **Premium Vinyl Siding**

Sophia Series<sup>®</sup> Sweet Dreams<sup>®</sup> siding is composed of pure, virgin vinyl combined with premium materials to help withstand the extreme weather conditions and temperatures of the Midwest. Its durability-enhanced design resists splitting, cracking and warping leaving you with the peace of mind your home is shielded by a superior product.

## **Sophia Series**

The Sophia Series® Sweet Dreams® is Feldco's premium line of replacement siding. This siding system is designed to provide you with added comfort, durability and affordability while enhancing the beauty of your home.