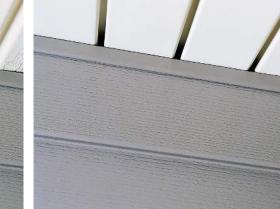

### Soffit

Feldco Sweet Dreams<sup>®</sup> Soffit combines the beauty of genuine wood finish with the durability and easy-care convenience of the most advanced vinyl products available.

- Hidden Ventilation: Invisibly vented to help keep attics cool in the hot summer months and prevents moisture and mold development.
- **Superior Strength:** A unique lock design provides superior rigidity and strength preventing sagging or cupping (view photo below).
- Lasting Beauty: Enhance the beauty of your home's eaves, porch ceilings and entryways or create elegant vertical siding installations at entrances or gable ends.

Ordinary soffit lacks stiffness, so it tends to cup when installed. Extra rigid Sweet Dreams® Soffit stays flat, providing outstanding appearance and quality, year after year.

Ordinary Soffit

Sweet Dreams<sup>®</sup> Soffit