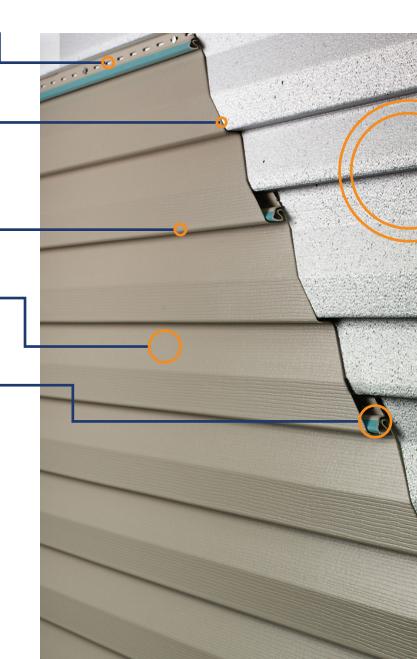

## **SIDING FEATURES**

### Fully Rolled Nail Hem

Ensures superior resistance to extreme winds.

#### Thickness

0.046" Extra thick panels mean straighter, smoother & more even walls.

### Projection

3/4" Panel projection produces ideal shadow lines to give home look of real wood siding.

#### **Richly Detailed Oak Grain** All the beauty of wood siding,

All the beauty of wood siding but maintenance-free.

**Tri-Beam System** Delivers superior rigidity, helping to ensure straight course lines and even walls.

### **Other Siding Features Include:**

•PureStrength® Vinyl Resin - Pure virgin vinyl will not rot, warp, shrink, or swell.

- Ti- Shield<sup>®</sup> Titanium Dioxide Protects against damage from the harmful effects of the sun's ultraviolet rays.
- StayRight® Vinyl Stabilizers Helps prevent damage from thermal heat buildup.
- TrueShield® Impact Modifiers For superior impact resistance.
- DesignerChoice® Pigment Concentrates Creates rich attractive colors that will stay true and stand the rest of time.
- ChromaTrue<sup>®</sup> Provides superior fade resistance.