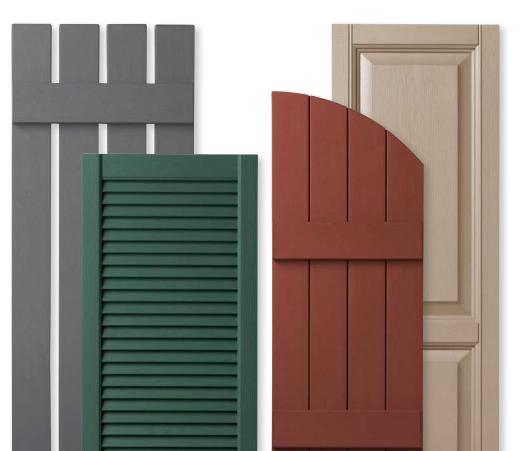

### **Shutters**

Add charm and style to your home with accent shutters that offer the natural textured look of real wood.

- Made from maintenance-free material that will not chip, rot, or warp, and is strong enough to withstand the most severe weather conditions
- Choose from traditional open louvered or colonial raised panel shutter styles
- Available in an array of colors that will complement your home

## **GUTTERS & SHUTTERS**