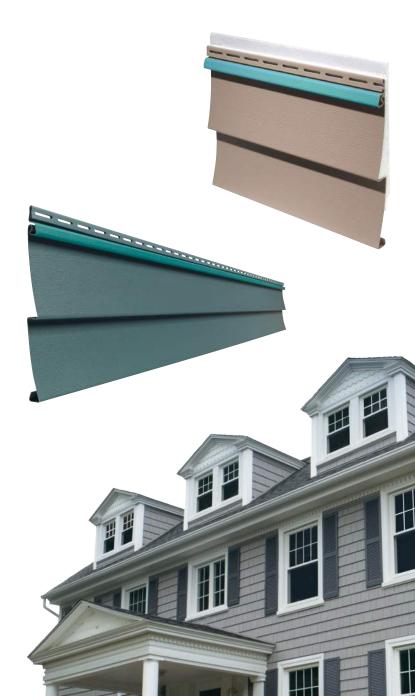

### **Premium Vinyl Siding**

Sophia Series<sup>®</sup> Sweet Dreams<sup>®</sup> siding is composed of pure, virgin vinyl combined with premium materials to help withstand the extreme weather conditions and temperatures of the Midwest. Its durability-enhanced design resists splitting, cracking and warping leaving you with the peace of mind your home is shielded by a superior product.

### **Full Thermal Support System**

Sweet Dreams<sup>®</sup> Siding provides a complete wall system which includes insulation and improves the overall energy efficiency of your home. Tightly fitted behind the siding to improve rigidity and provide straight and even wall lines, it's a difference you can see and feel on and around your home.

### **Available Styles**

Whether you are looking to re-side your home completely or simply update its appearance, Feldco offers many styles of custom siding with the same energy efficiency and durability you can expect from our products.