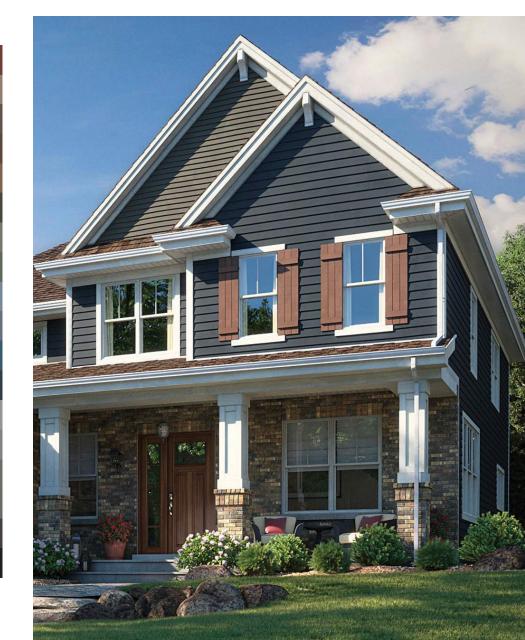

## **Sophia Series**

The Sophia Series® Sweet Dreams® is Feldco's premium line of replacement siding. This siding system is designed to provide you with added comfort, durability and affordability while enhancing the beauty of your home.

### **Available Styles**

Whether you are looking to re-side your home completely or simply update its appearance, Feldco offers many styles of custom siding with the same energy efficiency and durability you can expect from our products.