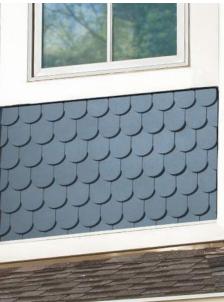

**NOTE:** We recommend you make final color selections using actual vinyl samples. \*Color can only be used for vented soffit.

Vertical

Board & Batten

Scallop