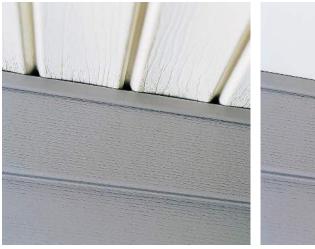

### Soffit

Feldco Sweet Dreams<sup>®</sup> Soffit combines the beauty of genuine wood finish with the durability and easy-care convenience of the most advanced vinyl products available.

- Hidden Ventilation: Invisibly vented to help keep attics cool in the hot summer months and prevents moisture and mold development.
- **Superior Strength:** A unique lock design provides superior rigidity and strength preventing sagging or cupping (view photo below).
- Lasting Beauty: Enhance the beauty of your home's eaves, porch ceilings and entryways or create elegant vertical siding installations at entrances or gable ends.

Ordinary soffit lacks stiffness, so it tends to cup when installed. Extra rigid Sweet Dreams® Soffit stays flat, providing outstanding appearance and quality, year after year.

Ordinary Soffit

Sweet Dreams<sup>®</sup> Soffit