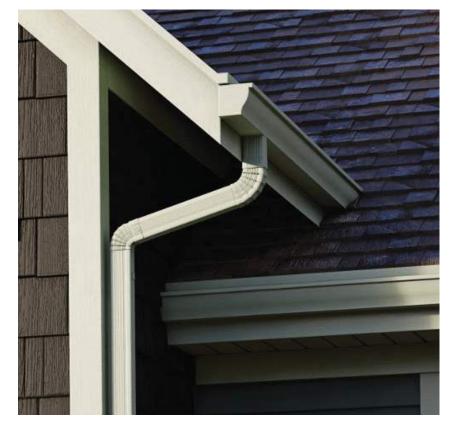

### Gutters

Gutters that overflow or leak at the seams are a thing of the past. Feldco gutters are the perfect improvement to your roof and rainwater drainage system.

- Made from heavy gauge aluminum
- Continuous length gutters minimize leaks and maintenance
- Many colors available to match or accent your home's décor
- Standard and oversize downspouts available

## **GUTTERS & SHUTTERS**