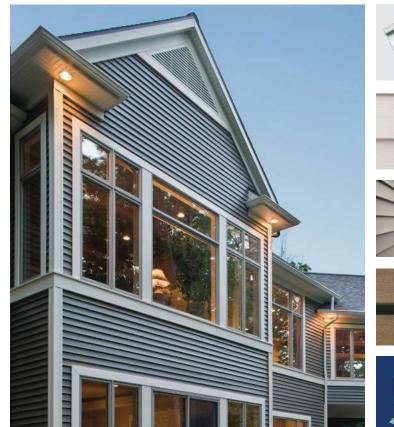

## **Sophia Series**

The Sophia Series® Sweet Dreams® is Feldco's premium line of replacement siding. This siding system is designed to provide you with added comfort, durability and affordability while enhancing the beauty of your home.

## **SIDING FEATURES**