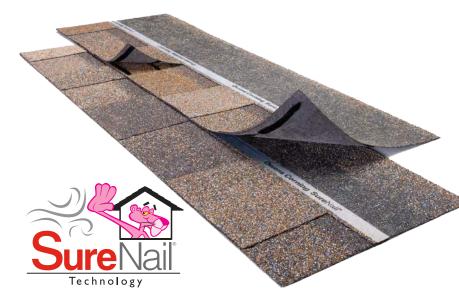

## SURENAIL<sup>®</sup> TECHNOLOGY ——

#### The SureNail® Difference - A technological breakthrough in roofing.

The innovative features of Owens Corning® TruDefinition® Duration® Shingles with patented SureNail<sup>®</sup> Technology offer the following:

- Breakthrough Design: Featuring a tough, woven engineered reinforcing fabric to deliver consistent fastening during installation.
- Triple Layer Protection®: A unique "triple layer" of reinforcement occurs when the fabric overlays the common bond of the shingle laminate layers that offers excellent fastener holding power.
- **Outstanding Grip:** Our enhanced Tru-Bond<sup>®</sup> sealant grips tightly to the engineered fabric nailing strip on the shingle.
- Excellent Adhesive Power: Specially formulated, wide adhesive bands help keep shingle layers laminated together.
- Exceptional Wind Resistance: Engineered to deliver 130-MPH wind warranty performance with only 4 nails. Fewer nails required can mean deck penetrations.