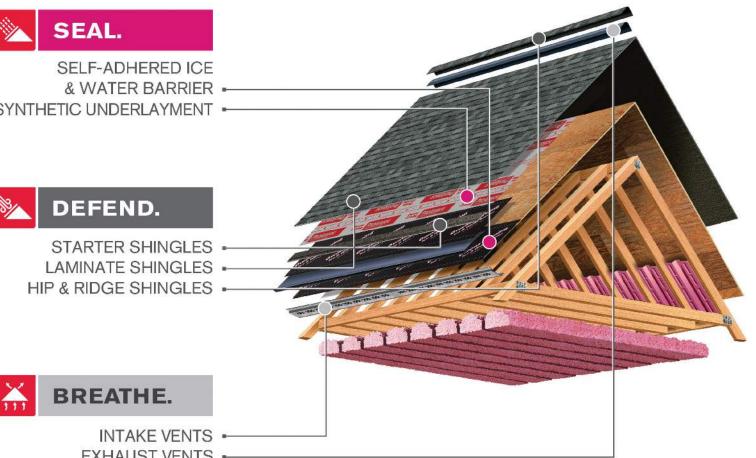

### SEAL. DEFEND. BREATHE. —

## SURENAIL<sup>®</sup> TECHNOLOGY ——

#### The SureNail® Difference - A technological breakthrough in roofing.

The innovative features of Owens Corning® TruDefinition® Duration® Shingles with patented SureNail<sup>®</sup> Technology offer the following:

- Breakthrough Design: Featuring a tough, woven engineered reinforcing fabric to deliver consistent fastening during installation.
- Triple Layer Protection®: A unique "triple layer" of reinforcement occurs when the fabric overlays the common bond of the shingle laminate layers that offers excellent fastener holding power.
- **Outstanding Grip:** Our enhanced Tru-Bond<sup>®</sup> sealant grips tightly to the engineered fabric nailing strip on the shingle.
- Excellent Adhesive Power: Specially formulated, wide adhesive bands help keep shingle layers laminated together.
- Exceptional Wind Resistance: Engineered to deliver 130-MPH wind warranty performance with only 4 nails. Fewer nails required can mean deck penetrations.