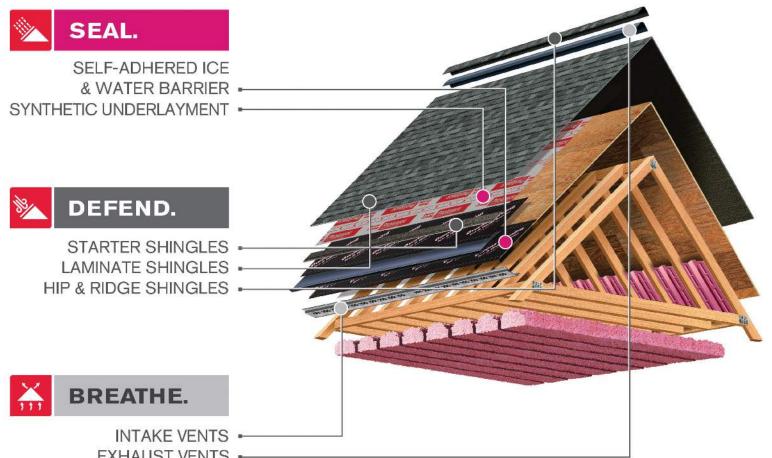

### SEAL. DEFEND. BREATHE. —

## SURENAIL<sup>®</sup> TECHNOLOGY ——

#### The SureNail® Difference - A technological breakthrough in roofing.

The innovative features of Owens Corning® TruDefinition® Duration® Shingles with patented SureNail<sup>®</sup> Technology offer the following:

- Breakthrough Design: Featuring a tough, woven engineered reinforcing fabric to deliver consistent fastening during installation.
- Triple Layer Protection®: A unique "triple layer" of reinforcement occurs when the fabric overlays the common bond of the shingle laminate layers that offers excellent fastener holding power.
- **Outstanding Grip:** Our enhanced Tru-Bond<sup>®</sup> sealant grips tightly to the engineered fabric nailing strip on the shingle.
- Excellent Adhesive Power: Specially formulated, wide adhesive bands help keep shingle layers laminated together.
- Exceptional Wind Resistance: Engineered to deliver 130-MPH wind warranty performance with only 4 nails. Fewer nails required can mean deck penetrations.