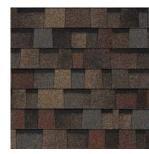

#### **Owens Corning® TruDefinition® Duration® Roofing Shingles**

Chateau Green

Colonial Slate

Midnight Plum

Aged Copper

Sedona Canyon

Sand Castle

Williamsburg Gray

Sierra Gray

Slatestone Gray

CONTRACT INCOME.

Teak\*

Terra Cotta

TruDefinition<sup>®</sup> Duration<sup>®</sup> Shingles are available in popular colors with bold, lively contrast and complementing shadow lines for greater dimension. Through the use of this shadowing and multiple granule colors, your shingles will have a truly unique and dramatic effect.