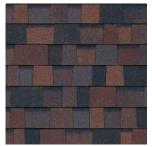

#### **Owens Corning® TruDefinition® Duration® Roofing Shingles**

Chateau Green

Colonial Slate

Midnight Plum

Aged Copper

Sedona Canyon

Sand Castle

Williamsburg Gray

Sierra Gray

Slatestone Gray

CONTRACT INCOME.

Teak\*

Terra Cotta

TruDefinition<sup>®</sup> Duration<sup>®</sup> Shingles are available in popular colors with bold, lively contrast and complementing shadow lines for greater dimension. Through the use of this shadowing and multiple granule colors, your shingles will have a truly unique and dramatic effect.