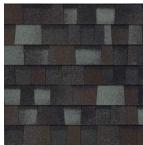

#### **Owens Corning® TruDefinition® Duration® Roofing Shingles**

Chateau Green

Colonial Slate

Midnight Plum

Aged Copper

Sedona Canyon

Sand Castle

Williamsburg Gray

Sierra Gray

Slatestone Gray

CONTRACT INCOME.

Teak\*

Terra Cotta

TruDefinition<sup>®</sup> Duration<sup>®</sup> Shingles are available in popular colors with bold, lively contrast and complementing shadow lines for greater dimension. Through the use of this shadowing and multiple granule colors, your shingles will have a truly unique and dramatic effect.