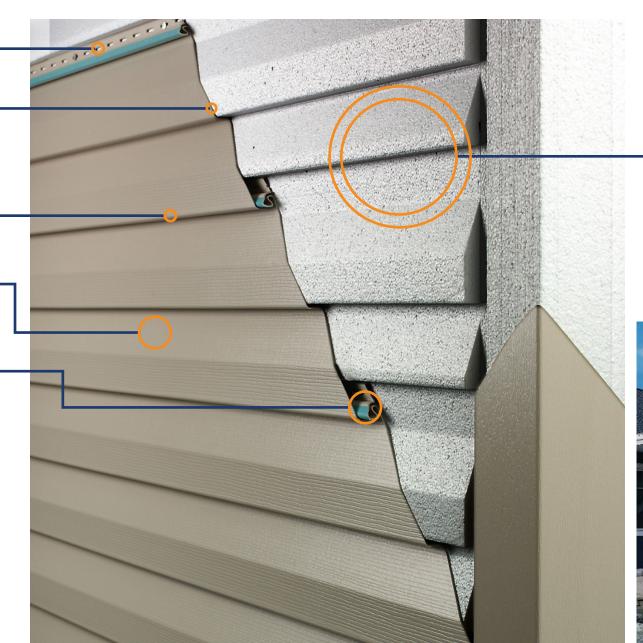

### **Fully Rolled Nail Hem**

Ensures superior resistance to extreme winds.

### **Thickness**

0.046" Extra thick panels mean straighter, smoother & more even walls.

### **Projection**

3/4" Panel projection produces ideal shadow lines to give home look of real wood siding.

### **Richly Detailed Oak Grain**

All the beauty of wood siding, but maintenance-free.

### **Tri-Beam System**

Delivers superior rigidity, helping to ensure straight course lines and even walls.