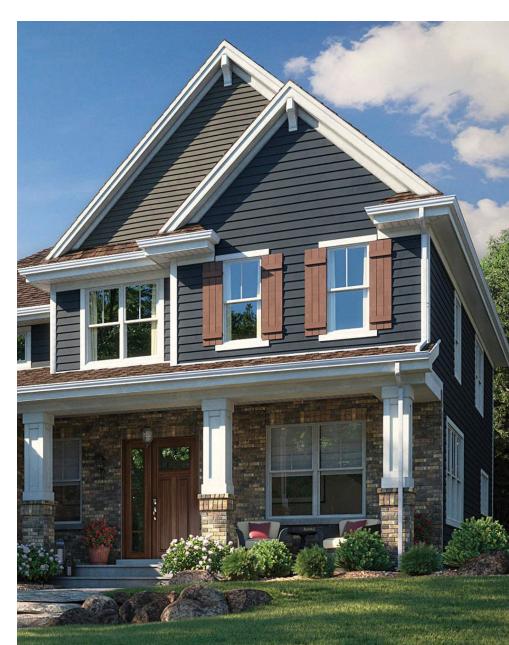

### **Available Styles**

Whether you are looking to re-side your home completely or simply update its appearance, Feldco offers many styles of custom siding with the same energy efficiency and durability you can expect from our products.

Dutch Lap Double - 4½\*