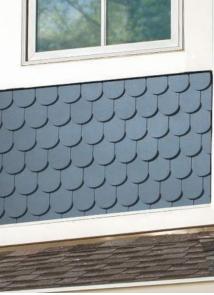

nly look, but feel like wood and that it will maintain its original shape through everyday mishaps and extreme weather.
- **Durable Performance:** Three times as durable as hollow-back siding, protecting against hail, wind, and the occasional toss from a little leaguer.
- Healthy Environment: Allows walls to breathe and does not trap
  harmful water vapor, preventing the growth of mold or mildew. A nontoxic additive deters termites, carpenter ants and other pests from
  nesting behind your siding.



### **Available Styles**

Whether you are looking to re-side your home completely or simply update its appearance, Feldco offers many styles of custom siding with the same energy efficiency and durability you can expect from our products.







Dutch Lap Double - 4½\*

# **Specialty**











### Board & Batten Scallop Vertical

# STYLES & COLORS

### **Traditional Color Collection**

GLACIER WHITE

\*Available in XL & XXL lengths for a cleaner,

more attractive finish with fewer overlaps.

ANTIQUE PARCHMENT

NATURAL LINEN

PLATINUM GRAY

ADOBE CREAM

MAPLE

MONTEREY SAND

CAPE COD GRAY

MYSTIC BLUE

JUNIPER RIDGE

TUSCAN CLAY

### **Architectural Color Collection**

FIRED BRICK

CANYON DRIFT

FLAGSHIP BROWN

DEEP ESPRESSO

MUSKET BROWN\*

RUSTIC TIMBER

MOUNTAIN FERN

DEEP MOSS

HARBOR BLUE

MIDNIGHT BLUE

LAGUNA BLUE

RIVIERA DUSK

STORM

STERLING GRAY

AGELESS SLATE

CHARCOAL SMOKE

**CAST IRON** 

BLACK\*

NOTE: We recommend you make final color selections using actual vinyl samples.

\*Color can only be used for vented soffit.



# **SWEET DREAMS® SOFFIT**



### Soffi