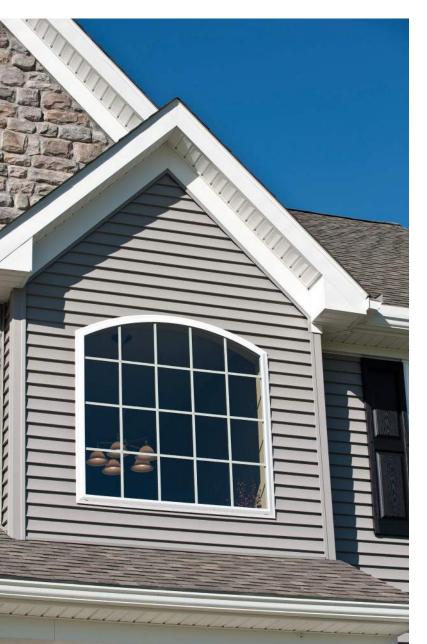

# **SWEET DREAMS® SIDING**

# **Sophia Series**

The Sophia Series® Sweet Dreams® is Feldco's premium line of replacement siding. This siding system is designed to provide you with added comfort, durability and affordability while enhancing the beauty of your home.

# **Premium Vinyl Siding**

Sophia Series® Sweet Dreams® siding is composed of pure, virgin vinyl combined with premium materials to help withstand the extreme weather conditions and temperatures of the Midwest. Its durability-enhanced design resists splitting, cracking and warping leaving you with the peace of mind your home is shielded by a superior product.

# **Full Thermal Support System**

Sweet Dreams® Siding provides a complete wall system which includes insulation and improves the overall energy efficiency of your home. Tightly fitted behind the siding to improve rigidity and provide straight and even wall lines, it's a difference you can see and feel on and around your home.