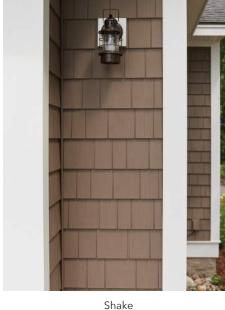

y look, but feel like wood and that it will maintain its original shape through everyday mishaps and extreme weather.
- **Durable Performance:** Three times as durable as hollow-back siding, protecting against hail, wind, and the occasional toss from a little leaguer.
- Healthy Environment: Allows walls to breathe and does not trap
  harmful water vapor, preventing the growth of mold or mildew. A nontoxic additive deters termites, carpenter ants and other pests from
  nesting behind your siding.



### **Available Styles**

Whether you are looking to re-side your home completely or simply update its appearance, Feldco offers many styles of custom siding with the same energy efficiency and durability you can expect from our products.







Dutch Lap Double - 4½\*

# **Specialty**











### Board & Batten Scallop Vertical

# STYLES & COLORS

### **Traditional Color Collection**

GLACIER WHITE

\*Available in XL & XXL lengths for a cleaner,

more attractive finish with fewer overlaps.

ANTIQUE PARCHMENT

NATURAL LINEN

PLATINUM GRAY

ADOBE CREAM

MAPLE

MONTEREY SAND

CAPE COD GRAY

MYSTIC BLUE

JUNIPER RIDGE

TUSCAN CLAY

### **Architectural Color Collection**

FIRED BRICK

CANYON DRIFT

FLAGSHIP BROWN

DEEP ESPRESSO

MUSKET BROWN\*

RUSTIC TIMBER

MOUNTAIN FERN

DEEP MOSS

HARBOR BLUE

MIDNIGHT BLUE

LAGUNA BLUE

RIVIERA DUSK

STORM

STERLING GRAY

AGELESS SLATE

CHARCOAL SMOKE

**CAST IRON** 

BLACK\*

NOTE: We recommend you make final color selections using actual vinyl samples.

\*Color can only be used for vented soffit.



# **SWEET DREAMS® SOFFIT**



### Soffit