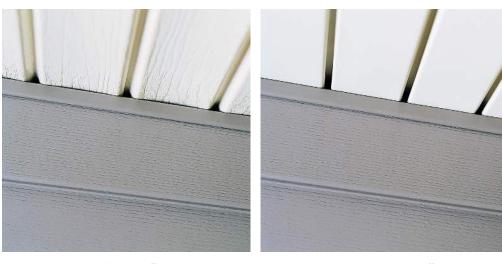

### Soffit

Feldco Sweet Dreams® Soffit combines the beauty of genuine wood finish with the durability and easy-care convenience of the most advanced vinyl products available.

- **Hidden Ventilation:** Invisibly vented to help keep attics cool in the hot summer months and prevents moisture and mold development.
- **Superior Strength:** A unique lock design provides superior rigidity and strength preventing sagging or cupping (view photo below).
- Lasting Beauty: Enhance the beauty of your home's eaves, porch ceilings and entryways or create elegant vertical siding installations at entrances or gable ends.

Ordinary soffit lacks stiffness, so it tends to cup when installed. Extra rigid Sweet Dreams® Soffit stays flat, providing outstanding appearance and quality, year after year.

Ordinary Soffit

Sweet Dreams® Soffit