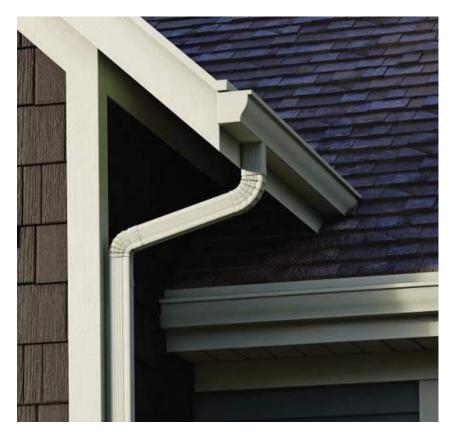

### **Gutters**

Gutters that overflow or leak at the seams are a thing of the past. Feldco gutters are the perfect improvement to your roof and rainwater drainage system.

- Made from heavy gauge aluminum
- Continuous length gutters minimize leaks and maintenance
- Many colors available to match or accent your home's décor
- Standard and oversize downspouts available

### **Matching Accessories**

Why stop at siding? Customize the look of your home with high quality Sweet Dreams® soffit, fascia, gutters, shutters, and other trim accessories. Available in matching or accenting colors to your siding so you can truly design a one-of-a-kind look for your home.