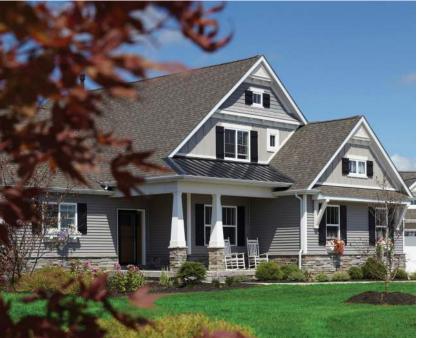

# **Sophia Series**

The Sophia Series® Sweet Dreams® is Feldco's premium line of replacement siding. This siding system is designed to provide you with added comfort, durability and affordability while enhancing the beauty of your home.

# **Premium Vinyl Siding**

Sophia Series® Sweet Dreams® siding is composed of pure, virgin vinyl combined with premium materials to help withstand the extreme weather conditions and temperatures of the Midwest. Its durability-enhanced design resists splitting, cracking and warping leaving you with the peace of mind your home is shielded by a superior product.