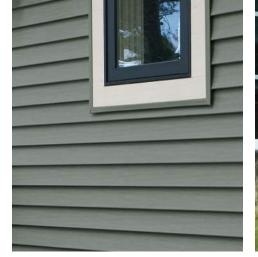

# **Sophia Series**

The Sophia Series® Sweet Dreams® is Feldco's premium line of replacement siding. This siding system is designed to provide you with added comfort, durability and affordability while enhancing the beauty of your home.

# **Premium Vinyl Siding**

Sophia Series® Sweet Dreams® siding is composed of pure, virgin vinyl combined with premium materials to help withstand the extreme weather conditions and temperatures of the Midwest. Its durability-enhanced design resists splitting, cracking and warping leaving you with the peace of mind your home is shielded by a superior product.

# **Full Thermal Support System**

Sweet Dreams® Siding provides a complete wall system which includes insulation and improves the overall energy efficiency of your home. Tightly fitted behind the siding to improve rigidity and provide straight and even wall lines, it's a difference you can see and feel on and around your home.