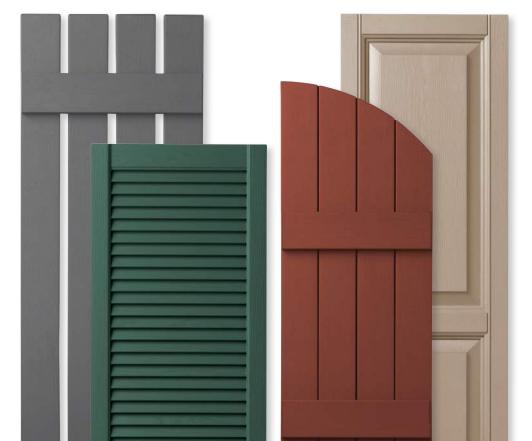

### **Shutters**

Add charm and style to your home with accent shutters that offer the natural textured look of real wood.

- Made from maintenance-free material that will not chip, rot, or warp, and is strong enough to withstand the most severe weather conditions
- Choose from traditional open louvered or colonial raised panel shutter styles
- Available in an array of colors that will complement your home

### **Matching Accessories**

Why stop at siding? Customize the look of your home with high quality Sweet Dreams® soffit, fascia, gutters, shutters, and other trim accessories. Available in matching or accenting colors to your siding so you can truly design a one-of-a-kind look for your home.