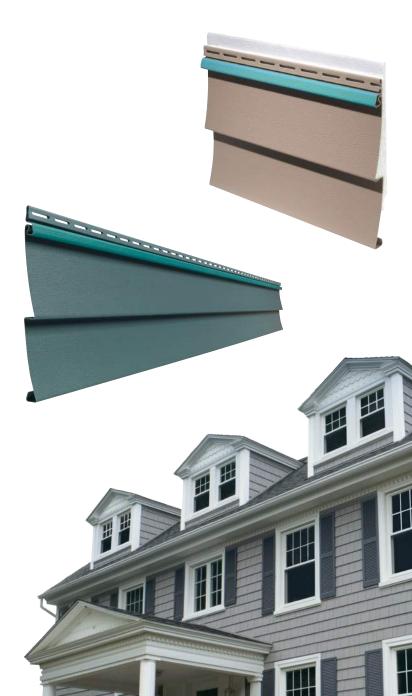

# **Sophia Series**

The Sophia Series® Sweet Dreams® is Feldco's premium line of replacement siding. This siding system is designed to provide you with added comfort, durability and affordability while enhancing the beauty of your home.

# **Premium Vinyl Siding**

Sophia Series® Sweet Dreams® siding is composed of pure, virgin vinyl combined with premium materials to help withstand the extreme weather conditions and temperatures of the Midwest. Its durability-enhanced design resists splitting, cracking and warping leaving you with the peace of mind your home is shielded by a superior product.

# **Full Thermal Support System**

Sweet Dreams® Siding provides a complete wall system which includes insulation and improves the overall energy efficiency of your home. Tightly fitted behind the siding to improve rigidity and provide straight and even wall lines, it's a difference you can see and feel on and around your home.

### **Available Styles**

Whether you are looking to re-side your home completely or simply update its appearance, Feldco offers many styles of custom siding with the same energy efficiency and durability you can expect from our products.