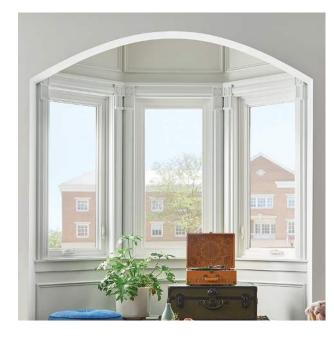

#### Bays & Bows:

Configurations can use picture, casement, or double-hung window styles in order to fit any design needs. Bays and bows add beauty and dimension to your home.