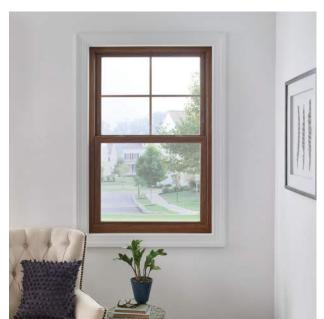

#### **Double Hung:**

The standard "up-down" window is both beautiful and versatile. With two moving sashes, open the window from the top or bottom for desired ventilation.