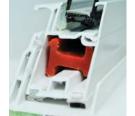

#### **Magnetic Bottom Sash Seal**

Window sash seals magnetically like a refrigerator door, saving you energy.

Insulating Foam Compression Wrap

Adds more manufactured insulation than consumer-stock windows provide.

#### **Locking Screens**

Increased security from intruders; stops children from easily opening screens inside.

#### Staggered Ventilation Latches

Prevents children or intruders from raising window, even when your windows are open.

#### Fiberglass Reinforced Frame, Sashes & Locking System

Gives entire window structural integrity and enhances strength of lock. No steel in window increases energy efficiency.