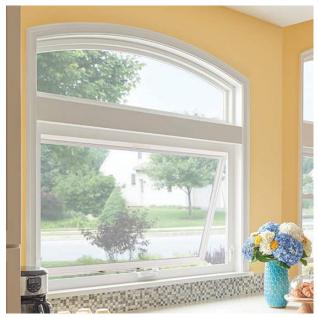

#### Awning:

Add ventilation to your home no matter the weather. Opening outward from the bottom, you create an awning effect keeping the elements outside.