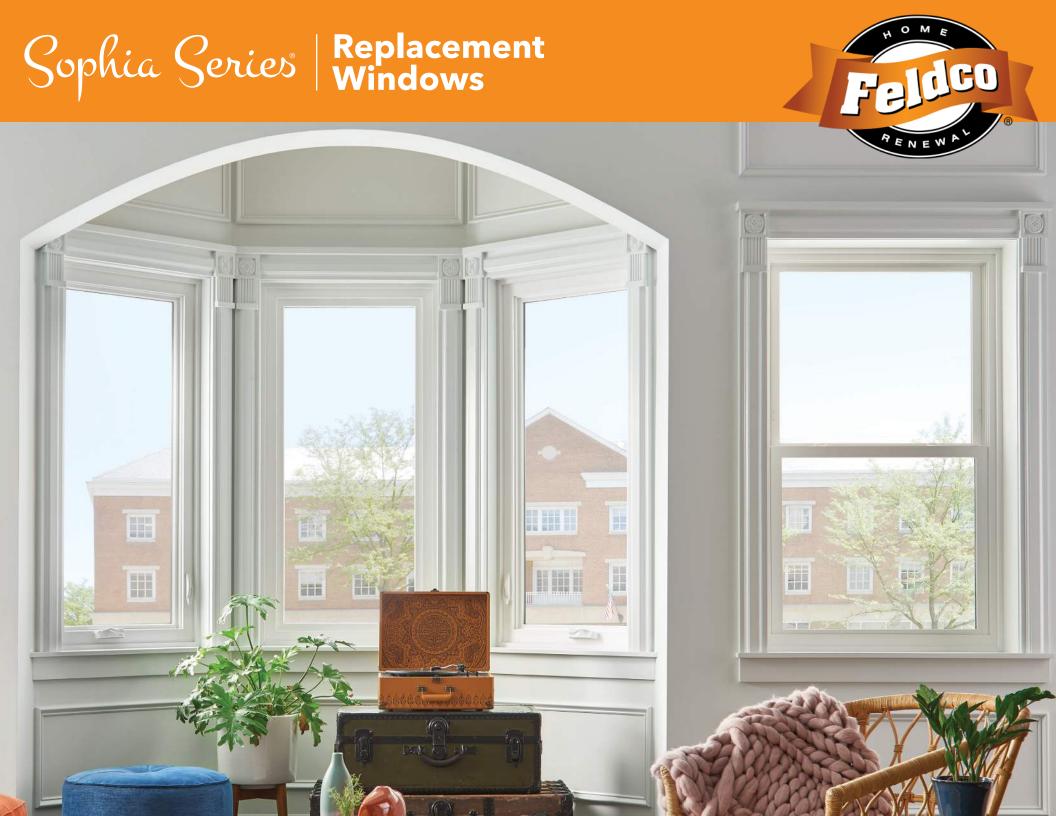

## Sophia Series®

The Sophia Series® is Feldco's premium line of replacement windows. These windows are designed to provide you with added safety, security, comfort and affordability.

#### Bays & Bows:

Configurations can use picture, casement, or double-hung window styles in order to fit any design needs. Bays and bows add beauty and dimension to your home.

#### **Double Hung:**

The standard "up-down" window is both beautiful and versatile. With two moving sashes, open the window from the top or bottom for desired ventilation.