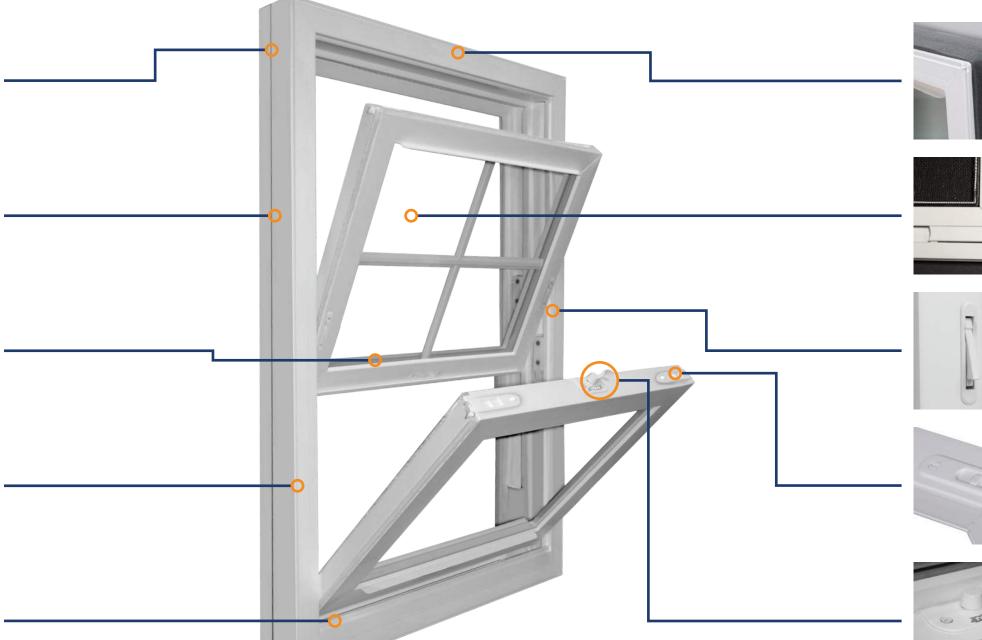

### Multi-Chambered Construction

Improves structural strength, reduces noise and increases insulation and energy efficiency.

#### High Density Composite I-Beam

Creates superior window frame strength and durability, prevents jams and warping.

#### **DuraLite® Spacer System**

Long lasting energy performance and window protection from internal condensation.

#### Polyurethane Foam Enhanced Frame & Sashes

For high R-Values and insulating properties.

#### **Magnetic Bottom Sash Seal**

Window sash seals magnetically like a refrigerator door, saving you energy.

Insulating Foam Compression Wrap

Adds more manufactured insulation than consumer-stock windows provide.

#### **Locking Screens**

Increased security from intruders; stops children from easily opening screens inside.

#### Staggered Ventilation Latches

Prevents children or intruders from raising window, even when your windows are open.

#### Fiberglass Reinforced Frame, Sashes & Locking System

Gives entire window structural integrity and enhances strength of lock. No steel in window increases energy efficiency.

### **Other Window Features Include:**

- Double Strength 3/4" Insulated Glass Gives strength to glass and increases insulation.
- Deep-Seated Interlock For increased security and unsurpassed weather tightness.
- BetterVue® Clarity Screen BetterVue® is an improved visibility insect screen for Feldco windows. This high-definition technology maximizes the view by making it sharper and more brilliant.
- **True Sloping Sill** This design allows water run-off to the outside of your home; prevents air and water infiltration.
- Mortised Lock Keep Decorative mortised recessed locks close in opposite directions to create tighter seal.

Features and benefits listed above apply to the Sophia Series® Double Hung window. Features and benefits may vary based on window type and color.