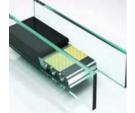

### **LowE Glass**

Windows with LowE are treated with an invisible metallic oxide coating. The surface reflects heat and filters long-wave radiation from the sun, but allows light to pass through. This reduces solar heat gain from the summer sun - keeping you cooler. In the winter, the LowE Glass allows solar rays into your home, while blocking the heat inside of your home from getting out - keeping you warmer.

### **Argon Gas**

Argon is a clear, odorless, slow-moving gas. When pumped inside the glass unit, it greatly improves thermal efficiency. The argon minimizes the convection currents within the space, and the overall transfer of heat between the inside and outside is greatly reduced.

### **The Ultimate in Performance**

Feldco's high performance glass package improves the overall energy efficiency of your home, lessens fading of your upholstery, window treatments and flooring, and makes your home more comfortable year round. Trust you are making a sound window investment with one of the best National Fenestration Rating Council (NFRC) ratings available.