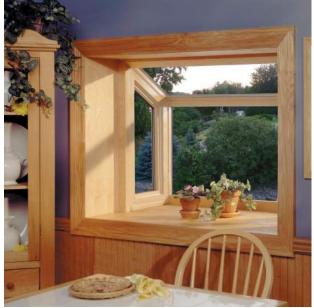

#### Garden:

Bring the outdoors into your home with this attractive option. Add light and space to any room and enjoy ventilation as desired.