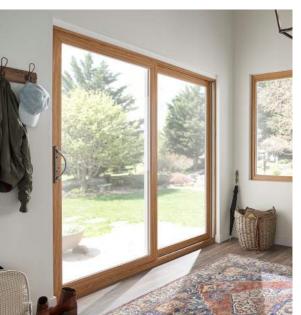

#### **Patio Door:**

Often the largest window in your home, you can maximize light and ventilation with an easy to use, secure and energy efficient option for entry into your home.