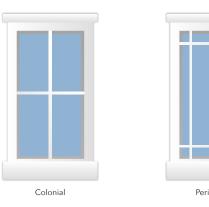

## **Grid Styles**

Consider enhancing the look of your windows with grids. Grids are color-coordinated to your window, can be flat or sculptured and are placed between the panes of glass for easy cleaning of the window.