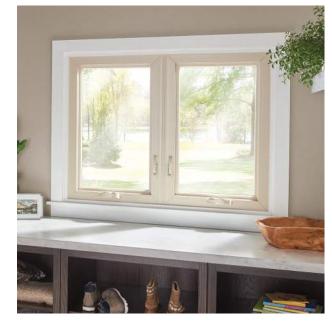

#### **Casement:**

Hinge style window that opens like a door maximizing visibility and ventilation with modern design flexibility.

#### **Double Hung:**

The standard "up-down" window is both beautiful and versatile. With two moving sashes, open the window from the top or bottom for desired ventilation.