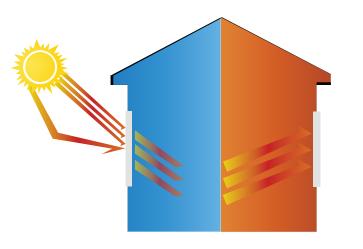

### **LowE Glass**

Windows with LowE are treated with an invisible metallic oxide coating. The surface reflects heat and filters long-wave radiation from the sun, but allows light to pass through. This reduces solar heat gain from the summer sun - keeping you cooler. In the winter, the LowE Glass allows solar rays into your home, while blocking the heat inside of your home from getting out - keeping you warmer.