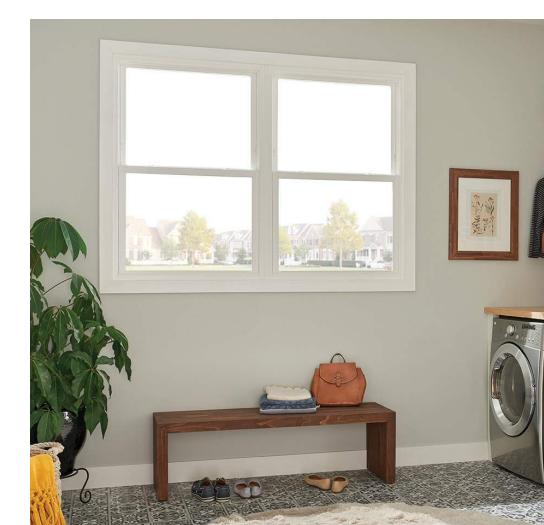

#### **Double Hung:**

The standard "up-down" window is both beautiful and versatile. With two moving sashes, open the window from the top or bottom for desired ventilation.