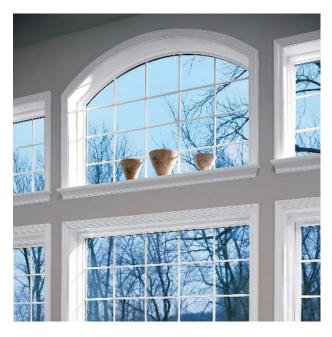

#### **Architectural:**

Whether you are looking to add a dash of light or enhance other window styles, architectural windows add beauty and design depth. Accent any room with a variety of available shapes and sizes.